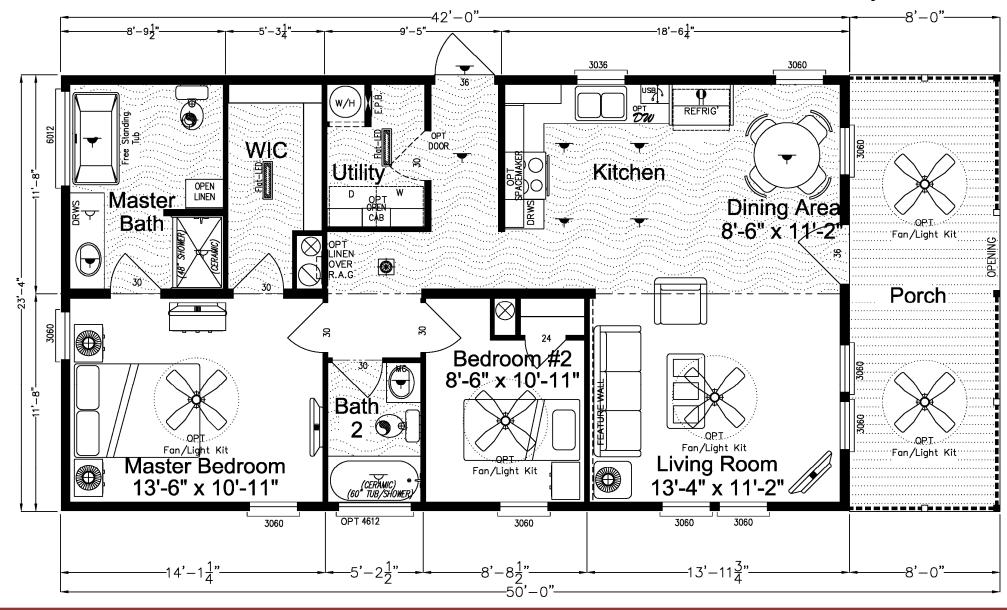

## Hathaway Series

Hathaway 50

Model 340HS24502A

Approx 1,166 Sq Ft.

23'-4" x 50'
2 Bedrooms, 2 Baths
Full Front Porch Model
Utility Room at Side Door
Eat-In Kitchen

Large Master Suite w/ Expansive Walk-In Closet Convenient Side Door for Side Carport Copyright © Palm Harbor Homes, Inc. Because Palm Harbor Homes has a continuous product updating and improvement process, prices, plans, dimensions, features, materials, specifications and availability are subject to change without notice or obligation. Please refer to working drawings for actual dimensions. Renderings and floor plans are artist depictions only and may vary from the completed home. Square footage calculations and room dimensions are approximate and subject to industry standards.