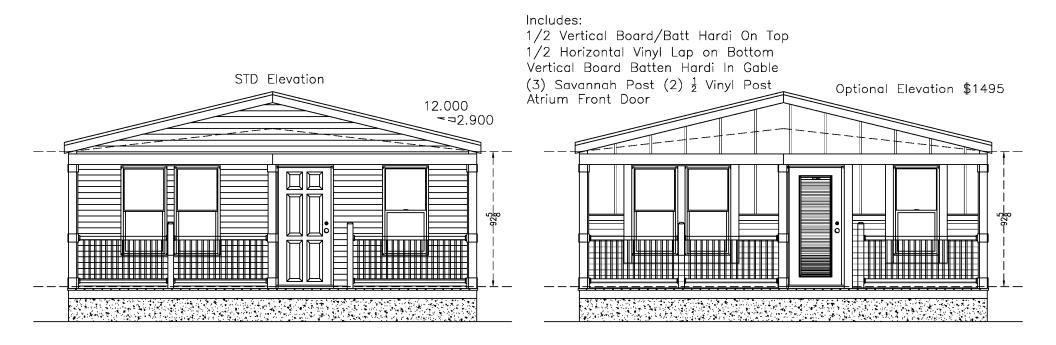

## Hathaway Series





Hathaway 50

Model 340HS24502A

Approx 1,166 Sq Ft.

23'-4" x 50'
2 Bedrooms, 2 Baths
Full Front Porch Model
Utility Room at Side Door
Eat-In Kitchen

Large Master Suite w/ Expansive Walk-In Closet Convenient Side Door for Side Carport Copyright © Palm Harbor Homes, Inc. Because Palm Harbor Homes has a continuous product updating and improvement process, prices, plans, dimensions, features, materials, specifications and availability are subject to change without notice or obligation. Please refer to working drawings for actual dimensions. Renderings and floor plans are artist depictions only and may vary from the completed home. Square footage calculations and room dimensions are approximate and subject to industry standards.

**REV 04/23/21** 





Hathaway 50' Elevations